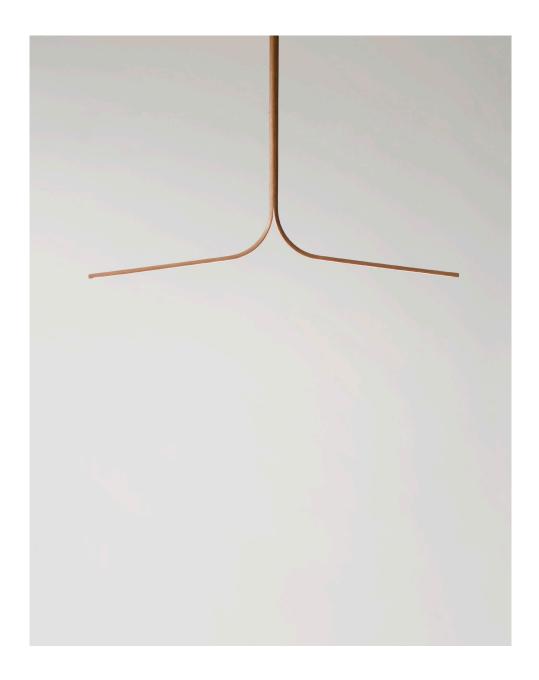

# Onu Pendant

The minimal and elegant form of the Onu Pendant is symbolic of those observed in the natural landscape. The light projects a warm light downwardly and has the potential to be situated in numerous interior contexts.

#### **Dimensions**

Standard sizes available:

1400mm L x Variable H

1600mm L x Variable H

1800mm L x Variable H

2000mm L x Variable H

Dimensions customisable upon request