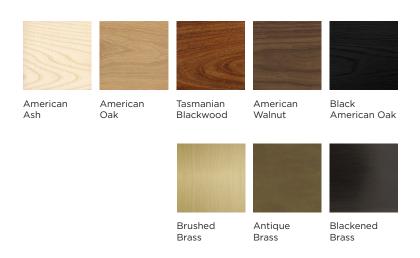

# Onu Pendant

The minimal and elegant form of the Onu Pendant is symbolic of those observed in the natural landscape. The light projects a warm light downwardly and has the potential to be situated in numerous interior contexts.

#### **Dimensions**

Standard sizes available:

1400mm L x Variable H

1600mm L x Variable H

1800mm L x Variable H

2000mm L x Variable H

Dimensions customisable upon request





### Materials



Other timber and metal options available upon request

## Specifications

Mounting Ceiling Canopy

Environment Indoor Use

Weight 4kg

Light Source Warm White LED (3000k), other options also available

Voltage 24V Power 40W

Led Driver Supplied (100-240V to 24V) 60W/24V

LED Lumens 1800LM/M

Dimmable Yes



#### Installation

Installation must be performed by a certified electrician.

- 1. Make sure the mains power is switched off before installation
- 2. The LED driver is to be installed in the ceiling or wall cavity.
- 3. The top plate is to be secured to ceiling screws (not included), it is to be fixed to a solid batten or block in ceiling.
- 4. Connect wires using a terminal block.
- 5. Cover plate and pendant light is to be secured to top plate with 2 bolts.