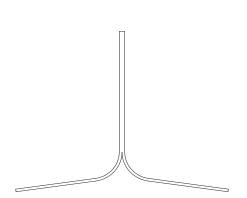

# Onu Pendant

The minimal and elegant form of the Onu Pendant is symbolic of those observed in the natural landscape. The light projects a warm light downwardly and has the potential to be situated in numerous interior contexts.

#### **Dimensions**

Standard sizes available:

1400mm L x Variable H

1600mm L x Variable H

1800mm L x Variable H

2000mm L x Variable H

Dimensions customisable upon request