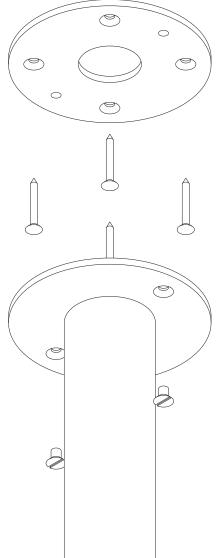

#### Installation

Installation must be performed by a certified electrician.

- 1. Make sure the mains power is switched off before installation
- 2. The LED driver is to be installed in the ceiling or wall cavity.
- 3. The top plate is to be secured to ceiling screws (not included), it is to be fixed to a solid batten or block in ceiling.
- 4. Connect wires using a terminal block.
- 5. Cover plate and pendant light is to be secured to top plate with 2 bolts.