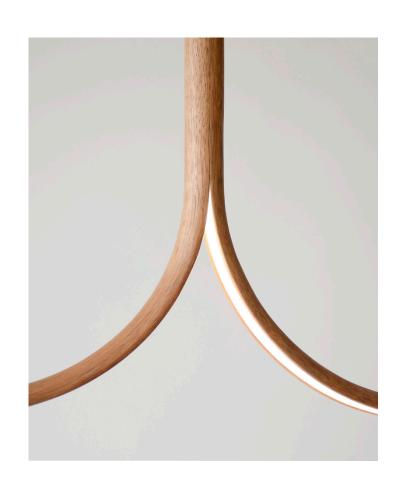

# Onu Pendant

The minimal and elegant form of the Onu Pendant is symbolic of those observed in the natural landscape. The light projects a warm light downwardly and has the potential to be situated in numerous interior contexts.

## Specifications

Mounting Ceiling Canopy

Environment Indoor Use

Weight 4kg

Light Source Warm White LED (3000k), other options also available

Voltage 24V Power 40W

Led Driver Supplied (100-240V to 24V) 60W/24V

LED Lumens 1800LM/M

Dimmable Yes