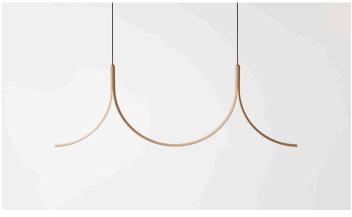

# Onu Duo Pendant

The Onu Triple is a continuation of the Onu Series, the pemdant is suspended from three points using flex cable. The draped timber form draws lines within the interior, the lightness of a ribbon floating in space.