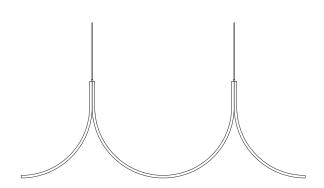

# Onu Duo Pendant

The Onu Triple is a continuation of the Onu Series, the pemdant is suspended from three points using flex cable. The draped timber form draws lines within the interior, the lightness of a ribbon floating in space.