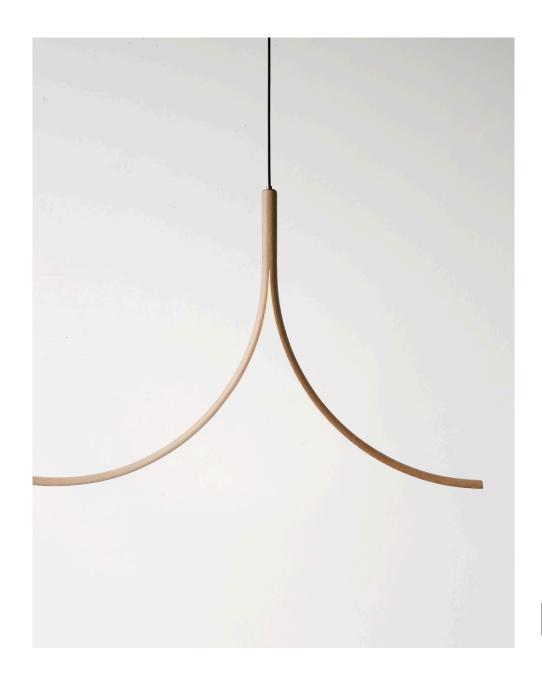

# Onu Duo Pendant

The Onu Triple is a continuation of the Onu Series, the pemdant is suspended from three points using flex cable. The draped timber form draws lines within the interior, the lightness of a ribbon floating in space.