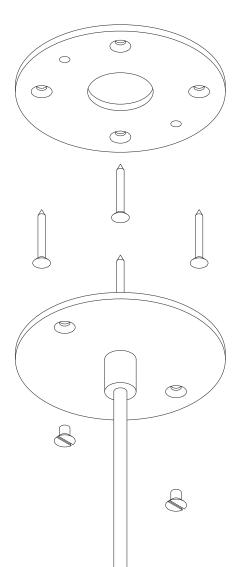

#### Installation

Installation must be performed by a certified electrician.

- 1. Please ensure mains power is switched off before installation
- 2. The required distance between the two brackets can vary slightly, please allow for varying distance of up to +/- 25mm. When determining distance, lay pendant on a flat surface and take measurement between the cables. It is preferable to keep the distance the same on either side.
- 3. The LED driver is to be installed in the ceiling or wall cavity.
- 4. The top plates are to be secured to ceiling with screws (not included), it is to be fixed to a solid batten or block in ceiling.
- 5. Connect wires using a terminal block.
- 6. Cable can be cut to length, the cover plates are to be fixed to cable using the cable grips and grub screws.
- 7. Cover plates and pendant light is to be secured to top plate.