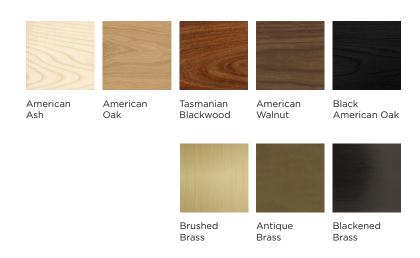

# Onu Duo Pendant

The Onu Triple is a continuation of the Onu Series, the pemdant is suspended from three points using flex cable. The draped timber form draws lines within the interior, the lightness of a ribbon floating in space.

### **Dimensions**

Standard sizes available:

1600mm L x 550mm H

1800mm L x 625mm H

2000mm L x 700mm H

2200mm L x 750mm H

Dimensions customisable upon request







# Materials



Other timber and metal options available upon request

## Specifications

Mounting Ceiling Canopy

Environment Indoor Use

Weight 5kg

Light Source Warm White LED (3000k), other options also available

Voltage 24V

Power 100W / 150W

Led Driver Supplied (100 / 240V to 24V)

LED Lumens 1800LM/M

Dimmable Yes



#### Installation

Installation must be performed by a certified electrician.

- 1. Please ensure mains power is switched off before installation
- 2. The required distance between the two brackets can vary slightly, please allow for varying distance of up to +/- 25mm. When determining distance, lay pendant on a flat surface and take measurement between the cables. It is preferable to keep the distance the same on either side.
- 3. The LED driver is to be installed in the ceiling o