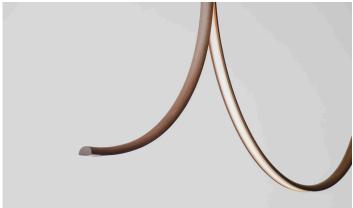

# Onu Duo Pendant

The Onu Triple is a continuation of the Onu Series, the pemdant is suspended from three points using flex cable. The draped timber form draws lines within the interior, the lightness of a ribbon floating in space.

### **Dimensions**

Standard sizes available:

1600mm L x 550mm H

1800mm L x 625mm H

2000mm L x 700mm H

2200mm L x 750mm H

Dimensions customisable upon request







# Materials



Other timber and metal options available upon request

## Specifications

Mounting Ceiling Canopy

Environment Indoor Use

Weight 5kg

Light Source Warm White LED (3000k), other options also available

Voltage 24V

Power 100W / 150W

Led Driver Supplied (100 / 240V to 24V)

LED Lumens 1800LM/M

Dimmable Yes



#### Installation

Installation must be performed by a certified electrician.

- 1. Please ensure mains power is switched off before installation
- 2. The required distance between the two brackets can vary slightly, please allow for varying distance of up to +/- 25mm. When determining distance, lay pendant on a flat surface and take measurement between the cables. It is preferable to keep the distance the same on either side.
- 3. The LED driver is to be installed i